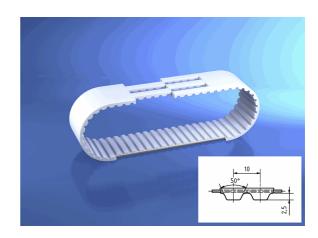

## 10069043

BRECO® - Zahnriemen, V

## 25 AT10 / 2000 mm

## **Technical Data**

| belt type standard               |  |
|----------------------------------|--|
| connection type weldet           |  |
| eCl@ss 6.2 23-17-02-05           |  |
| material type TPUST1             |  |
| pitch length 2.000,00 millimeter |  |
| polyamide tissue ohne            |  |
| tension member belt standard     |  |
| tooth profile AT 10              |  |
| width 25,00 millimeter           |  |
| Conformity                       |  |
| Commodity code 39269097          |  |
| China-RoHS n/a                   |  |