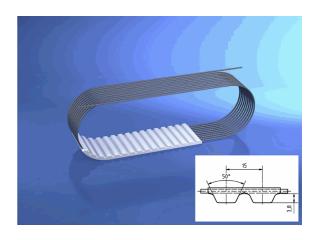

# 50 ATS15/1590 mm

25.01.2023 15:18:42

### **Technical Data**

| Weight | 0,696 kg per piece |
|--------|--------------------|
|        |                    |

belt type standard

eCl@ss 6.2 23-17-02-05

is standard no

material type TPUST1

pitch length 1.590,00 millimeter

polyamide tissue ohne

tension member belt standard

tooth profile ATS 15

width 50,00 millimeter