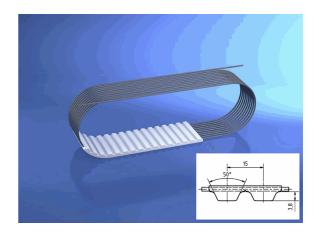

# 32 ATS15/1590 mm

25.01.2023 15:18:36

### **Technical Data**

| Weight | 0,445 kg per piece |
|--------|--------------------|
|        |                    |

belt type standard

eCl@ss 6.2 23-17-02-05

is standard no

material type TPUST1

pitch length 1.590,00 millimeter

polyamide tissue ohne

tension member belt standard

tooth profile ATS 15

width 32,00 millimeter

# 10056949

**BRECOFLEX®** - Zahnriemen

32 ATS15/1590 mm

\* n/s - not specified n/a - not applicable