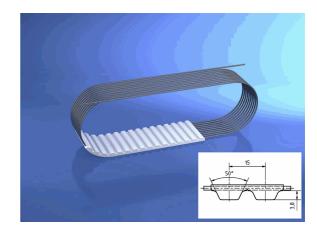

# 10056945

**BRECOFLEX®** - Zahnriemen

50 ATS15/1500 mm

\* n/s - not specified n/a - not applicable

### **Technical Data**

| Weight | 0,657 kg per piece |
|--------|--------------------|
|        |                    |

belt type standard

eCl@ss 6.2 23-17-02-05

is standard no

material type TPUST1

pitch length 1.500,00 millimeter

polyamide tissue ohne

tension member belt standard

tooth profile ATS 15

width 50,00 millimeter