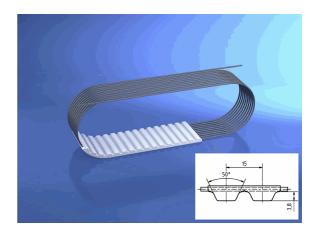

# 50 ATS15/1500 mm

25.01.2023 15:18:20

### **Technical Data**

| Weight | 0,657 kg per piece |
|--------|--------------------|
|        |                    |

belt type standard

eCl@ss 6.2 23-17-02-05

is standard no

material type TPUST1

pitch length 1.500,00 millimeter

polyamide tissue ohne

tension member belt standard

tooth profile ATS 15

width 50,00 millimeter