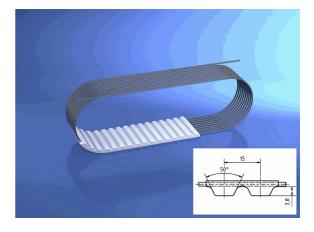

## 10056944

**BRECOFLEX® - Zahnriemen** 

32 ATS15/1500 mm

\* n/s - not specified n/a - not applicable

\*\* technical specifications/ conformities

This data sheet has been created with great care and all information has been checked for correctness. However, no liability is accepted for any incorrect or incomplete information. Product images and drawings are for illustration purposes only and may vary in detail. Due to the constant further development of the products, changes in the product range and the product design are reserved! Performance and consumption data as well as descriptions may therefore differ. The use of the products is beyond our control and is therefore not our area of responsibility.