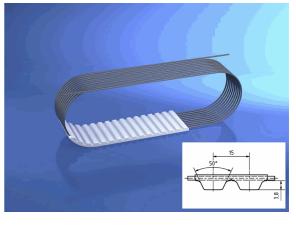

## 10056944

**BRECOFLEX® - Zahnriemen** 

32 ATS15/1500 mm

| Technical Data       |                        |
|----------------------|------------------------|
| Weight               | 0,420 kg per piece     |
| belt type            | standard               |
| eCl@ss 6.2           | 23-17-02-05            |
| is standard          | no                     |
| material type        | TPUST1                 |
| pitch length         | 1.500,00 millimeter    |
| polyamide tissue     | ohne                   |
| tension member belt  | standard               |
| tooth profile        | ATS 15                 |
| width                | 32,00 millimeter       |
| Conformity           |                        |
| Commodity code       | 39269097               |
| China-RoHS           | n/a                    |
| Dual-Use             | no                     |
| REACH regulation     | 2006/1907/EG (REACH)   |
| RoHS directive       | 2011/65/EU (RoHS II)   |
| RoHS directive (III) | 2015/863/EC (RoHS III) |
|                      |                        |