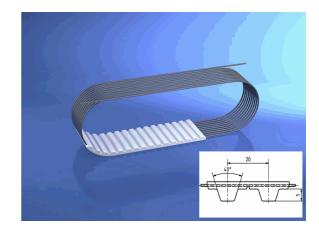

# 32 T20/6000 mm, PAZ

06.04.2023 08:29:46

pitch length 6.000,00 millimeter

polyamide tissue PAZ

tension member belt standard

tooth profile T 20

width 32,00 millimeter

**BRECOFLEX®** - Zahnriemen

32 T20/6000 mm, PAZ

\* n/s - not specified n/a - not applicable