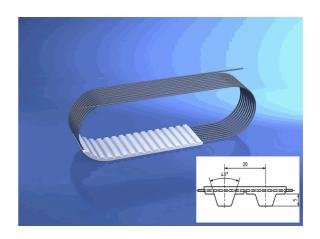

# 32 T20/6000 mm, PAZ

06.04.2023 08:29:46

pitch length 6.000,00 millimeter

polyamide tissue PAZ

tension member belt standard

tooth profile T 20

width 32,00 millimeter

**BRECOFLEX®** - Zahnriemen

32 T20/6000 mm, PAZ

\* n/s - not specified n/a - not applicable