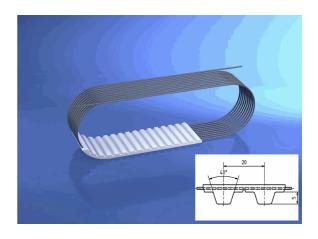

# 150 T20/5600 mm, PAZ

06.04.2023 08:29:39

#### **Technical Data**

| Weight | 6,132 kg per piece |
|--------|--------------------|
|        |                    |

belt type standard

eCl@ss 6.2 23-17-02-05

is standard yes

material type TPUST1

pitch length 5.600,00 millimeter

polyamide tissue PAZ

tension member belt standard

tooth profile T 20

width 150,00 millimeter