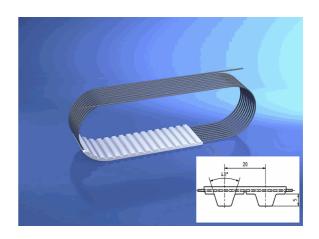

# 100 T20/5300 mm, PAZ

06.04.2023 08:15:15

pitch length 5.300,00 millimeter

polyamide tissue PAZ

tension member belt standard

tooth profile T 20

width 100,00 millimeter