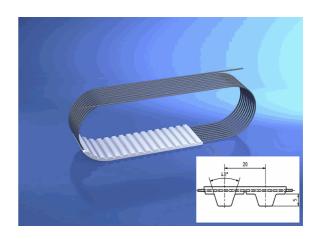

# 75 T20/5300 mm, PAZ

06.04.2023 08:15:10

#### **Technical Data**

| Weight | 2,926 kg per | piece |
|--------|--------------|-------|
|        |              |       |

belt type standard

eCl@ss 6.2 23-17-02-05

is standard yes

material type TPUST1

pitch length 5.300,00 millimeter

polyamide tissue PAZ

tension member belt standard

tooth profile T 20

width 75,00 millimeter