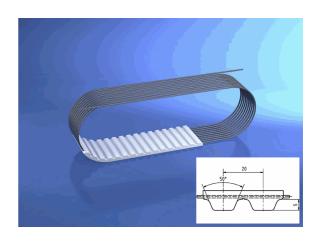

# 100 AT20/1500 mm

30.01.2023 09:45:53

### **Technical Data**

| Weight | 1,440 kg per | piece |
|--------|--------------|-------|
|        |              |       |

belt type standard

eCl@ss 6.2 23-17-02-05

is standard yes

material type TPUST1

pitch length 1.500,00 millimeter

polyamide tissue ohne

tension member belt standard

tooth profile AT 20

width 100,00 millimeter