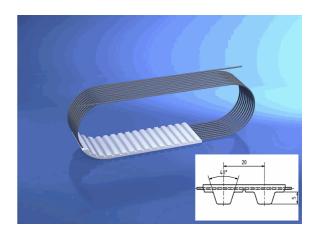

# 32 T20/1700 mm, PAZ

05.04.2023 13:51:05

### **Technical Data**

| Weight | 0,401 kg per | piece |
|--------|--------------|-------|
|        |              |       |

belt type standard

eCl@ss 6.2 23-17-02-05

is standard yes

material type TPUST1

pitch length 1.700,00 millimeter

polyamide tissue PAZ

tension member belt standard

tooth profile T 20

width 32,00 millimeter