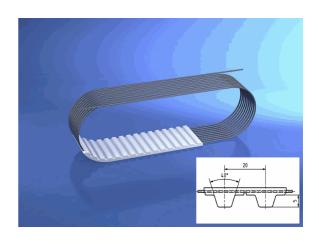

# 100 T20/1500 mm

04.04.2023 14:00:43

### **Technical Data**

| Weight | 1,104 kg per | piece |
|--------|--------------|-------|
|        |              |       |

belt type standard

eCl@ss 6.2 23-17-02-05

is standard yes

material type TPUST1

pitch length 1.500,00 millimeter

polyamide tissue ohne

tension member belt standard

tooth profile T 20

width 100,00 millimeter