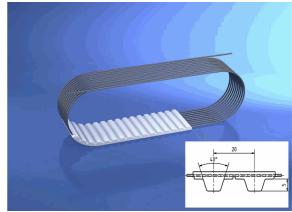

# 100 T20/1500 mm

04.04.2023 14:00:43

### **Technical Data**

| Weight | 1,104 kg per | piece |
|--------|--------------|-------|
|        |              |       |

belt type standard

eCl@ss 6.2 23-17-02-05

is standard yes

material type TPUST1

pitch length 1.500,00 millimeter

polyamide tissue ohne

tension member belt standard

tooth profile T 20

width 100,00 millimeter