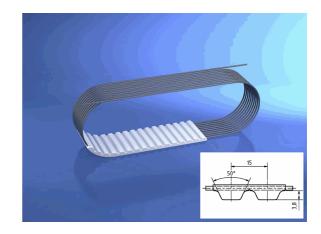

### **BRECOFLEX® - Zahnriemen**

# 32 ATS15/1965 mm

25.01.2023 15:17:56

### **Technical Data**

| Weight | 0,550 kg per piece |
|--------|--------------------|
|        |                    |

belt type standard

eCl@ss 6.2 23-17-02-05

is standard no

material type TPUST1

pitch length 1.965,00 millimeter

polyamide tissue ohne

tension member belt standard

tooth profile ATS 15

width 32,00 millimeter

**BRECOFLEX®** - Zahnriemen

32 ATS15/1965 mm

\* n/s - not specified n/a - not applicable