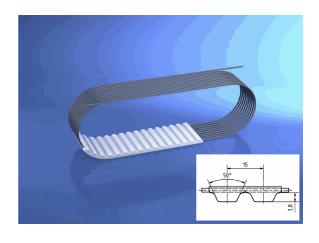

### **BRECOFLEX® - Zahnriemen**

# 32 ATS15/1965 mm

25.01.2023 15:17:56

### **Technical Data**

| Weight | 0,550 kg per piece |
|--------|--------------------|
|        |                    |

belt type standard

eCl@ss 6.2 23-17-02-05

is standard no

material type TPUST1

pitch length 1.965,00 millimeter

polyamide tissue ohne

tension member belt standard

tooth profile ATS 15

width 32,00 millimeter

**BRECOFLEX®** - Zahnriemen

32 ATS15/1965 mm

\* n/s - not specified n/a - not applicable