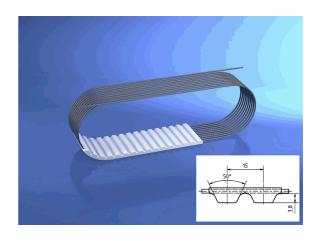

# 75 ATS15/1230 mm

0.01.2023 15:5

### **Technical Data**

| 7 kg | per   | piece     |
|------|-------|-----------|
| )    | )7 kg | 07 kg per |

belt type standard

eCl@ss 6.2 23-17-02-05

is standard no

material type TPUST1

pitch length 1.230,00 millimeter

polyamide tissue ohne

tension member belt standard

tooth profile ATS 15

width 75,00 millimeter