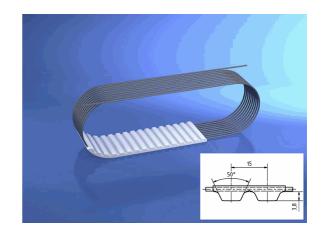

# 75 ATS15/1230 mm

0.01.2023 15:5

### **Technical Data**

| 7 kg | per   | piece     |
|------|-------|-----------|
| )    | )7 kg | 07 kg per |

belt type standard

eCl@ss 6.2 23-17-02-05

is standard no

material type TPUST1

pitch length 1.230,00 millimeter

polyamide tissue ohne

tension member belt standard

tooth profile ATS 15

width 75,00 millimeter