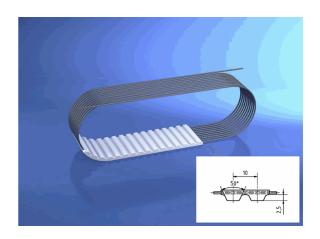

# 25 AT10/4000 mm

10.01.2023 08:45:10

### **Technical Data**

| Weight | 0,552 kg per piece |
|--------|--------------------|
|--------|--------------------|

belt type standard

eCl@ss 6.2 23-17-02-05

is standard yes

material type TPUST1

pitch length 4.000,00 millimeter

polyamide tissue ohne

tension member belt standard

tooth profile AT 10

width 25,00 millimeter