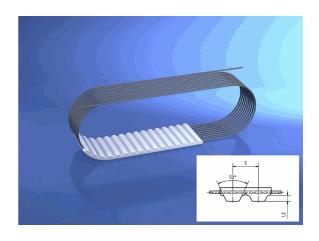

# 16 AT5/280 mm

05.01.2023 13:59:26

### **Technical Data**

| Weight | 0,015 kg per | piece |
|--------|--------------|-------|
|--------|--------------|-------|

belt type standard

eCl@ss 6.2 23-17-02-05

is standard yes

material type TPUST1

pitch length 280,00 millimeter

polyamide tissue ohne

tension member belt standard

tooth profile AT 5

width 16,00 millimeter