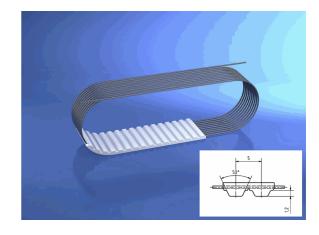

# 10053685

### **BRECOFLEX®** - Zahnriemen

16 AT5/280 mm

\* n/s - not specified n/a - not applicable