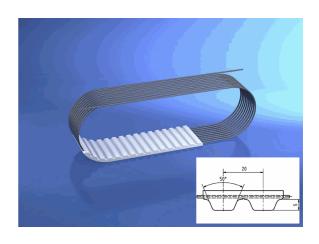

# 100 AT20/1600 mm

26.01.2023 09:55:29

polyamide tissue ohne

tension member belt standard

tooth profile AT 20

width 100,00 millimeter

**BRECOFLEX®** - Zahnriemen

100 AT20/1600 mm

\* n/s - not specified n/a - not applicable