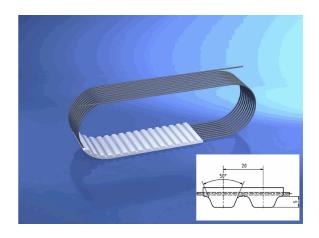

# 100 AT20/1600 mm

26.01.2023 09:55:29

polyamide tissue ohne

tension member belt standard

tooth profile AT 20

width 100,00 millimeter

**BRECOFLEX®** - Zahnriemen

100 AT20/1600 mm

\* n/s - not specified n/a - not applicable