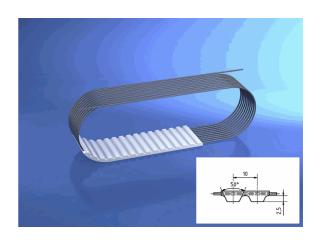

# 100 AT10/840 mm, PAZ

10.01.2023 08:27:18

#### **Technical Data**

| Weight | 0,488 kg per piece |
|--------|--------------------|
|        |                    |

belt type standard

eCl@ss 6.2 23-17-02-05

is standard yes

material type TPUST1

pitch length 840,00 millimeter

polyamide tissue PAZ

tension member belt standard

tooth profile AT 10

width 100,00 millimeter

**BRECOFLEX®** - Zahnriemen

100 AT10/840 mm, PAZ

\* n/s - not specified n/a - not applicable