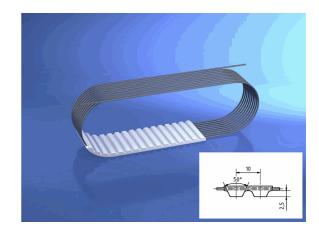

# 100 AT10/840 mm, PAZ

10.01.2023 08:27:18

#### **Technical Data**

| Weight | 0,488 kg per piece |
|--------|--------------------|
|        |                    |

belt type standard

eCl@ss 6.2 23-17-02-05

is standard yes

material type TPUST1

pitch length 840,00 millimeter

polyamide tissue PAZ

tension member belt standard

tooth profile AT 10

width 100,00 millimeter

**BRECOFLEX®** - Zahnriemen

100 AT10/840 mm, PAZ

\* n/s - not specified n/a - not applicable