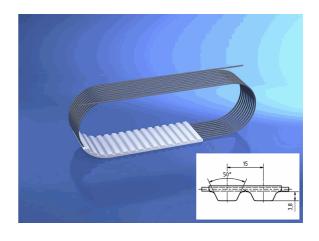

# 50 ATS15/2790 mm

5.01.2023 15:51:0

### **Technical Data**

| Weight | 1,222 kg per piece |
|--------|--------------------|
|        |                    |

belt type standard

eCl@ss 6.2 23-17-02-05

is standard no

material type TPUST1

pitch length 2.790,00 millimeter

polyamide tissue ohne

tension member belt standard

tooth profile ATS 15

width 50,00 millimeter

**BRECOFLEX®** - Zahnriemen

50 ATS15/2790 mm

\* n/s - not specified n/a - not applicable