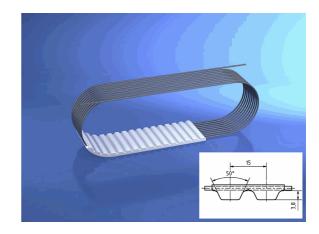

# 50 ATS15/2790 mm

5.01.2023 15:51:0

### **Technical Data**

| Weight | 1,222 kg per piece |
|--------|--------------------|
|        |                    |

belt type standard

eCl@ss 6.2 23-17-02-05

is standard no

material type TPUST1

pitch length 2.790,00 millimeter

polyamide tissue ohne

tension member belt standard

tooth profile ATS 15

width 50,00 millimeter

**BRECOFLEX®** - Zahnriemen

50 ATS15/2790 mm

\* n/s - not specified n/a - not applicable