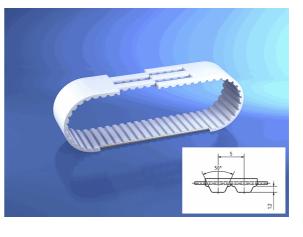

## 10214840

BRECO® - Zahnriemen, V

100 AT5 / 2000 mm

| Technical Data       |                        |
|----------------------|------------------------|
| Weight               | 0,660 kg per piece     |
| belt type            | standard               |
| connection type      | weldet                 |
| eCl@ss 6.2           | 23-17-02-05            |
| material type        | TPUST1                 |
| pitch length         | 2.000,00 millimeter    |
| polyamide tissue     | ohne                   |
| tension member belt  | standard               |
| tooth profile        | AT 5                   |
| width                | 100,00 millimeter      |
| Conformity           |                        |
| Commodity code       | 39269097               |
| China-RoHS           | n/a                    |
| Dual-Use             | no                     |
| REACH regulation     | 2006/1907/EG (REACH)   |
| RoHS directive       | 2011/65/EU (RoHS II)   |
| RoHS directive (III) | 2015/863/EC (RoHS III) |
|                      |                        |