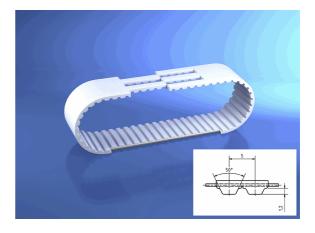

10214840

BRECO® - Zahnriemen, V

100 AT5 / 2000 mm

\* n/s - not specified n/a - not applicable

\*\* technical specifications/ conformities

This data sheet has been created with great care and all information has been checked for correctness. However, no liability is accepted for any incorrect or incomplete information. Product images and drawings are for illustration purposes only and may vary in detail. Due to the constant further development of the products, changes in the product range and the product design are reserved! Performance and consumption data as well as descriptions may therefore differ. The use of the products is beyond our control and is therefore not our area of responsibility.