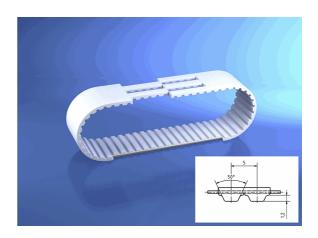

BRECO® - Zahnriemen, V

100 AT5 / 2000 mm, DR

24.04.2023 11:23:09

## **Technical Data**

| Weight | 0,930 kg | per | piece |
|--------|----------|-----|-------|
|        |          |     |       |

belt type DR

connection type weldet

eCl@ss 6.2 23-17-02-05

material type TPUST1

pitch length 2.000,00 millimeter

polyamide tissue ohne

tension member belt standard

tooth profile AT 5

width 100,00 millimeter