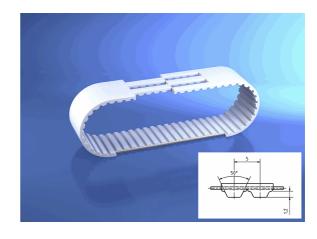

# 10214836

BRECO® - Zahnriemen, V

# 75 AT5 / 2000 mm

24.04.2023 11:12:48

### **Technical Data**

Weight 0,490 kg per piece

belt type standard

connection type weldet

eCl@ss 6.2 23-17-02-05

material type TPUST1

pitch length 2.000,00 millimeter

polyamide tissue ohne

tension member belt standard

tooth profile AT 5

width 75,00 millimeter