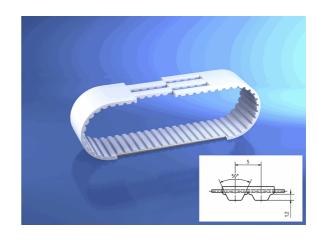

# 10214836

BRECO® - Zahnriemen, V

# 75 AT5 / 2000 mm

24.04.2023 11:12:48

### **Technical Data**

Weight 0,490 kg per piece

belt type standard

connection type weldet

eCl@ss 6.2 23-17-02-05

material type TPUST1

pitch length 2.000,00 millimeter

polyamide tissue ohne

tension member belt standard

tooth profile AT 5

width 75,00 millimeter