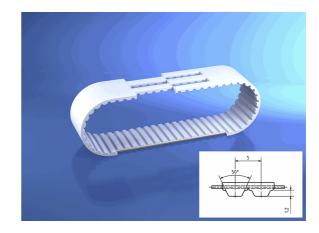

BRECO® - Zahnriemen, V

75 AT5 / 2000 mm, DR

24.04.2023 11:12:43

## **Technical Data**

Weight 1 kg per piece

belt type DR

connection type weldet

eCl@ss 6.2 23-17-02-05

material type TPUST1

pitch length 2.000,00 millimeter

polyamide tissue ohne

tension member belt standard

tooth profile AT 5

width 75,00 millimeter

BRECO® - Zahnriemen, V

75 AT5 / 2000 mm, DR

\* n/s - not specified n/a - not applicable