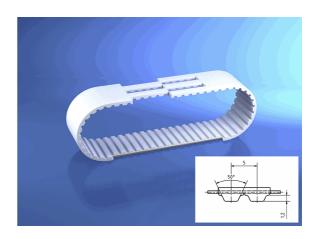

BRECO® - Zahnriemen, V

75 AT5 / 2000 mm, DR

24.04.2023 11:12:43

## **Technical Data**

Weight 1 kg per piece

belt type DR

connection type weldet

eCl@ss 6.2 23-17-02-05

material type TPUST1

pitch length 2.000,00 millimeter

polyamide tissue ohne

tension member belt standard

tooth profile AT 5

width 75,00 millimeter

BRECO® - Zahnriemen, V

75 AT5 / 2000 mm, DR

\* n/s - not specified n/a - not applicable