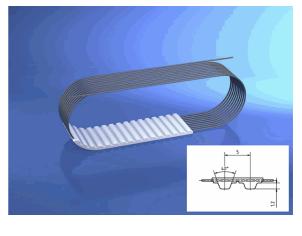

## 10058079

**BRECOFLEX® - Zahnriemen** 

32 T5/630 mm

| Technical Data       |                        |
|----------------------|------------------------|
| Weight               | 0,042 kg per piece     |
| belt type            | standard               |
| eCl@ss 6.2           | 23-17-02-05            |
| is standard          | yes                    |
| material type        | TPUST1                 |
| pitch length         | 630,00 millimeter      |
| polyamide tissue     | ohne                   |
| tension member belt  | standard               |
| tooth profile        | Τ 5                    |
| width                | 32,00 millimeter       |
| Conformity           |                        |
| Commodity code       | 39269097               |
| China-RoHS           | n/a                    |
| Dual-Use             | no                     |
| REACH regulation     | 2006/1907/EG (REACH)   |
| RoHS directive       | 2011/65/EU (RoHS II)   |
| RoHS directive (III) | 2015/863/EC (RoHS III) |
|                      |                        |