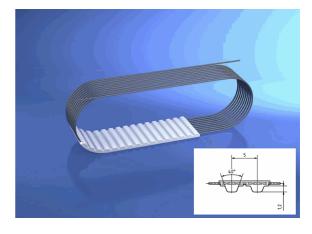

## 10058079

**BRECOFLEX®** - Zahnriemen

32 T5/630 mm

\* n/s - not specified n/a - not applicable

\*\* technical specifications/ conformities

This data sheet has been created with great care and all information has been checked for correctness. However, no liability is accepted for any incorrect or incomplete information. Product images and drawings are for illustration purposes only and may vary in detail. Due to the constant further development of the products, changes in the product range and the product design are reserved! Performance and consumption data as well as descriptions may therefore differ. The use of the products is beyond our control and is therefore not our area of responsibility.