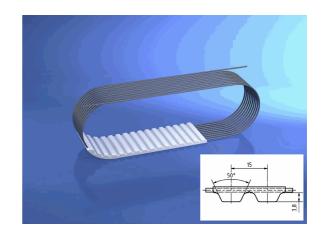

# 10057070

### **BRECOFLEX®** - Zahnriemen

# 75 ATS15/7500 mm

\* n/s - not specified n/a - not applicable