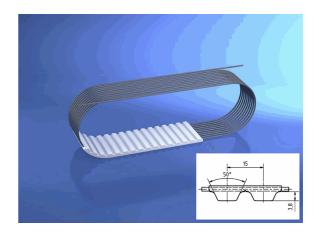

# 75 ATS15/7500 mm

25.01.2023 12:13:09

### **Technical Data**

| Weight | 4,920 kg per piece |
|--------|--------------------|
|        |                    |

belt type standard

eCl@ss 6.2 23-17-02-05

is standard no

material type TPUST1

pitch length 7.500,00 millimeter

polyamide tissue ohne

tension member belt standard

tooth profile ATS 15

width 75,00 millimeter