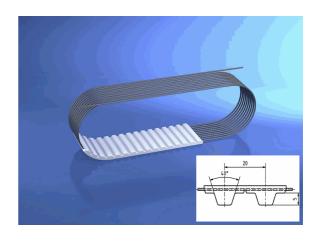

# 150 T20/6700 mm, PAZ

06.04.2023 08:30:59

#### **Technical Data**

| Weight | 7,337 kg per p | oiece |
|--------|----------------|-------|
|        |                |       |

belt type standard

eCl@ss 6.2 23-17-02-05

is standard yes

material type TPUST1

pitch length 6.700,00 millimeter

polyamide tissue PAZ

tension member belt standard

tooth profile T 20

width 150,00 millimeter