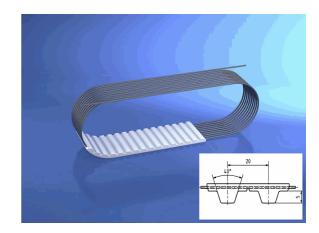

# 50 T20/1600 mm, PAZ

05.04.2023 13:50:33

#### **Technical Data**

| Weight | 0,589 kg per piece |
|--------|--------------------|
|        |                    |

belt type standard

eCl@ss 6.2 23-17-02-05

is standard yes

material type TPUST1

pitch length 1.600,00 millimeter

polyamide tissue PAZ

tension member belt standard

tooth profile T 20

width 50,00 millimeter