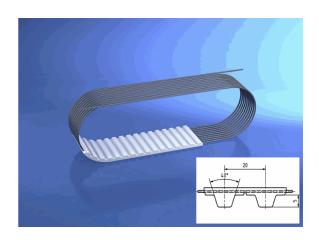

# 50 T20/1600 mm, PAZ

05.04.2023 13:50:33

#### **Technical Data**

| Weight | 0,589 kg per piece |
|--------|--------------------|
|        |                    |

belt type standard

eCl@ss 6.2 23-17-02-05

is standard yes

material type TPUST1

pitch length 1.600,00 millimeter

polyamide tissue PAZ

tension member belt standard

tooth profile T 20

width 50,00 millimeter