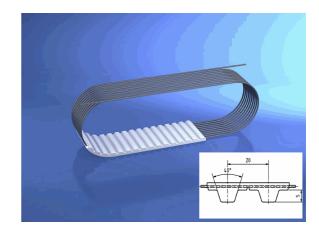

# 150 T20/9000 mm

05.04.2023 11:01:56

polyamide tissue ohne

tension member belt standard

tooth profile T 20

width 150,00 millimeter

**BRECOFLEX®** - Zahnriemen

150 T20/9000 mm

\* n/s - not specified n/a - not applicable