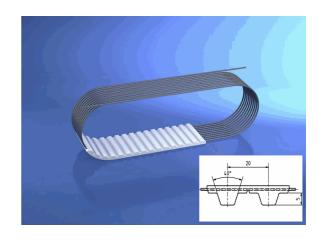

# 150 T20/9000 mm

05.04.2023 11:01:56

polyamide tissue ohne

tension member belt standard

tooth profile T 20

width 150,00 millimeter

**BRECOFLEX®** - Zahnriemen

150 T20/9000 mm

\* n/s - not specified n/a - not applicable