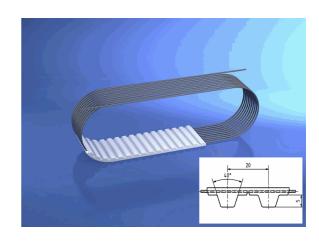

# 100 T20/9000 mm

05.04.2023 11:01:51

pitch length 9.000,00 millimeter

polyamide tissue ohne

tension member belt standard

tooth profile T 20

width 100,00 millimeter

**BRECOFLEX®** - Zahnriemen

100 T20/9000 mm

\* n/s - not specified n/a - not applicable