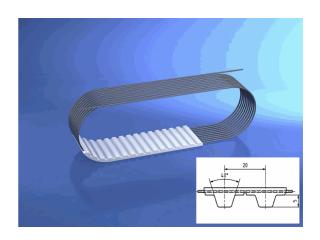

# 100 T20/8000 mm

05.04.2023 11:00:51

pitch length 8.000,00 millimeter

polyamide tissue ohne

tension member belt standard

tooth profile T 20

width 100,00 millimeter

### **BRECOFLEX®** - Zahnriemen

100 T20/8000 mm

\* n/s - not specified n/a - not applicable