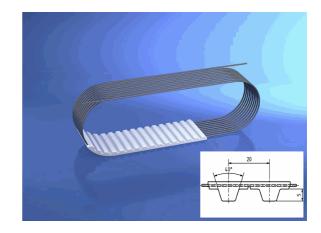

# 100 T20/8000 mm

05.04.2023 11:00:51

pitch length 8.000,00 millimeter

polyamide tissue ohne

tension member belt standard

tooth profile T 20

width 100,00 millimeter

### **BRECOFLEX®** - Zahnriemen

100 T20/8000 mm

\* n/s - not specified n/a - not applicable