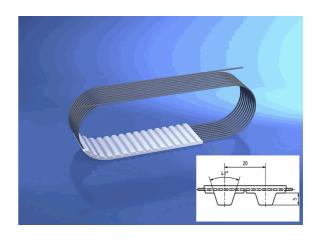

# 150 T20/7500 mm

05.04.2023 11:00:28

### **Technical Data**

| Weight | 8,213 kg per | piece |
|--------|--------------|-------|
|        |              |       |

belt type standard

eCl@ss 6.2 23-17-02-05

is standard yes

material type TPUST1

pitch length 7.500,00 millimeter

polyamide tissue ohne

tension member belt standard

tooth profile T 20

width 150,00 millimeter