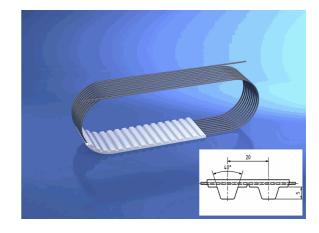

# 150 T20/7500 mm

05.04.2023 11:00:28

### **Technical Data**

| Weight | 8,213 kg per | piece |
|--------|--------------|-------|
|        |              |       |

belt type standard

eCl@ss 6.2 23-17-02-05

is standard yes

material type TPUST1

pitch length 7.500,00 millimeter

polyamide tissue ohne

tension member belt standard

tooth profile T 20

width 150,00 millimeter