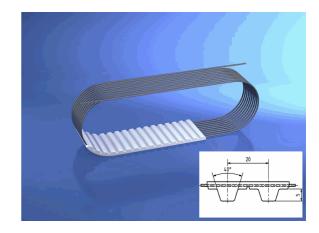

# 150 T20/4260 mm

04.04.2023 14:48:41

### **Technical Data**

| Weight | 4,665 kg per | piece |
|--------|--------------|-------|
|        |              |       |

belt type standard

eCl@ss 6.2 23-17-02-05

is standard yes

material type TPUST1

pitch length 4.260,00 millimeter

polyamide tissue ohne

tension member belt standard

tooth profile T 20

width 150,00 millimeter

**BRECOFLEX®** - Zahnriemen

150 T20/4260 mm

\* n/s - not specified n/a - not applicable