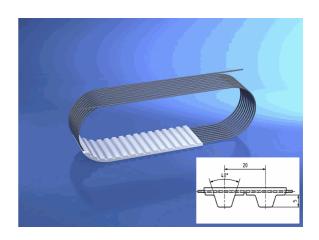

# 150 T20/4260 mm

04.04.2023 14:48:41

### **Technical Data**

| Weight | 4,665 kg per | piece |
|--------|--------------|-------|
|        |              |       |

belt type standard

eCl@ss 6.2 23-17-02-05

is standard yes

material type TPUST1

pitch length 4.260,00 millimeter

polyamide tissue ohne

tension member belt standard

tooth profile T 20

width 150,00 millimeter

**BRECOFLEX®** - Zahnriemen

150 T20/4260 mm

\* n/s - not specified n/a - not applicable