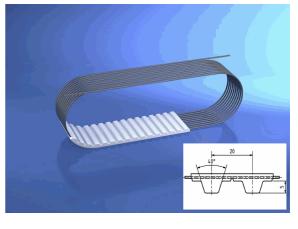

## 10061774

**BRECOFLEX® - Zahnriemen** 

50 T20/4260 mm

| Technical Data       | 0                      |
|----------------------|------------------------|
| Weight               | 1,568 kg per piece     |
| belt type            | standard               |
| eCl@ss 6.2           | 23-17-02-05            |
| is standard          | yes                    |
| material type        | TPUST1                 |
| pitch length         | 4.260,00 millimeter    |
| polyamide tissue     | ohne                   |
| tension member belt  | standard               |
| tooth profile        | T 20                   |
| width                | 50,00 millimeter       |
| Conformity           |                        |
| Commodity code       | 39269097               |
| China-RoHS           | n/a                    |
| Dual-Use             | no                     |
| REACH regulation     | 2006/1907/EG (REACH)   |
| RoHS directive       | 2011/65/EU (RoHS II)   |
| RoHS directive (III) | 2015/863/EC (RoHS III) |