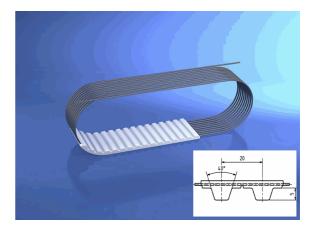

10061774

**BRECOFLEX® - Zahnriemen** 

50 T20/4260 mm

\* n/s - not specified n/a - not applicable

\*\* technical specifications/ conformities

This data sheet has been created with great care and all information has been checked for correctness. However, no liability is accepted for any incorrect or incomplete information. Product images and drawings are for illustration purposes only and may vary in detail. Due to the constant further development of the products, changes in the product range and the product design are reserved! Performance and consumption data as well as descriptions may therefore differ. The use of the products is beyond our control and is therefore not our area of responsibility.