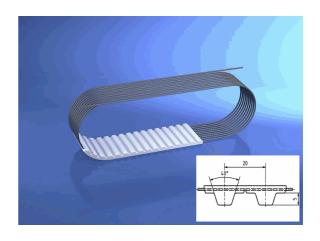

# 100 T20/2000 mm

04.04.2023 14:07:35

### **Technical Data**

| Weight   | 1,472 kg per piece |
|----------|--------------------|
| VVCIGITE | 1,472 kg pci piccc |

belt type standard

eCl@ss 6.2 23-17-02-05

is standard yes

material type TPUST1

pitch length 2.000,00 millimeter

polyamide tissue ohne

tension member belt standard

tooth profile T 20

width 100,00 millimeter

**BRECOFLEX®** - Zahnriemen

100 T20/2000 mm

\* n/s - not specified n/a - not applicable