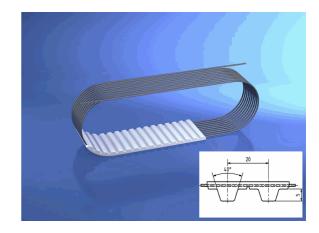

# 100 T20/2000 mm

04.04.2023 14:07:35

### **Technical Data**

| Weight   | 1,472 kg per piece |
|----------|--------------------|
| VVCIGITE | 1,472 kg pci piccc |

belt type standard

eCl@ss 6.2 23-17-02-05

is standard yes

material type TPUST1

pitch length 2.000,00 millimeter

polyamide tissue ohne

tension member belt standard

tooth profile T 20

width 100,00 millimeter

**BRECOFLEX®** - Zahnriemen

100 T20/2000 mm

\* n/s - not specified n/a - not applicable