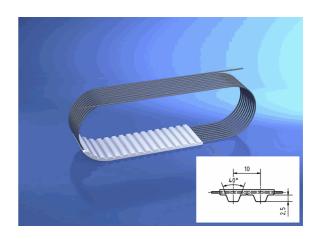

# 100 T10/890 mm

15.03.2023 08:10:36

tooth profile T 10

width 100,00 millimeter

### **BRECOFLEX®** - Zahnriemen

100 T10/890 mm

\* n/s - not specified n/a - not applicable