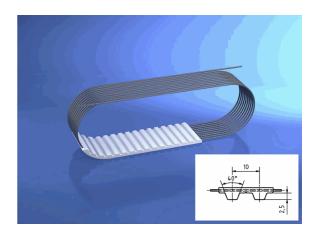

# 25 T10/700 mm

08.03.2023 13:14:27

### **Technical Data**

| Weight | 0,098 kg per piece |
|--------|--------------------|
|        |                    |

belt type standard

eCl@ss 6.2 23-17-02-05

is standard yes

material type TPUST1

pitch length 700,00 millimeter

polyamide tissue ohne

tension member belt standard

tooth profile T 10

width 25,00 millimeter