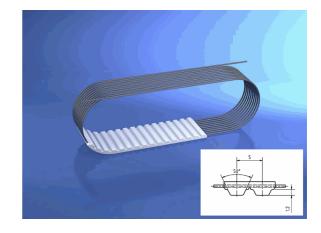

# 16 AT5/4250 mm

05.01.2023 15:29:10

### **Technical Data**

| Weight | 0,221 kg per piece |
|--------|--------------------|
|        |                    |

belt type standard

eCl@ss 6.2 23-17-02-05

is standard yes

material type TPUST1

pitch length 4.250,00 millimeter

polyamide tissue ohne

tension member belt standard

tooth profile AT 5

width 16,00 millimeter

**BRECOFLEX®** - Zahnriemen

16 AT5/4250 mm

\* n/s - not specified n/a - not applicable