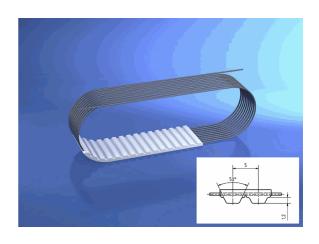

# 16 AT5/4250 mm

05.01.2023 15:29:10

### **Technical Data**

| Weight | 0,221 kg per piece |
|--------|--------------------|
|        |                    |

belt type standard

eCl@ss 6.2 23-17-02-05

is standard yes

material type TPUST1

pitch length 4.250,00 millimeter

polyamide tissue ohne

tension member belt standard

tooth profile AT 5

width 16,00 millimeter

**BRECOFLEX®** - Zahnriemen

16 AT5/4250 mm

\* n/s - not specified n/a - not applicable