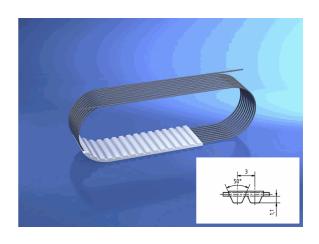

# 6 AT3/1611 mm

05.01.2023 10:02:25

### **Technical Data**

| Weight | 0,023 kg per piece |
|--------|--------------------|
|        |                    |

belt type standard

eCl@ss 6.2 23-17-02-05

is standard no

material type TPUST1

pitch length 1.611,00 millimeter

polyamide tissue ohne

tension member belt standard

tooth profile AT 3

width 6,00 millimeter

**BRECOFLEX®** - Zahnriemen

6 AT3/1611 mm

\* n/s - not specified n/a - not applicable