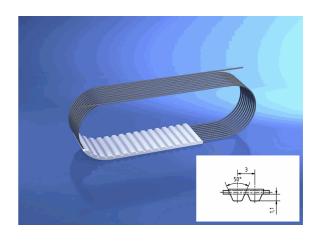

# 6 AT3/1512 mm

01.2023 10:01:

### **Technical Data**

| Weight | 0,021 kg per piece |
|--------|--------------------|
|        |                    |

belt type standard

eCl@ss 6.2 23-17-02-05

is standard no

material type TPUST1

pitch length 1.512,00 millimeter

polyamide tissue ohne

tension member belt standard

tooth profile AT 3

width 6,00 millimeter