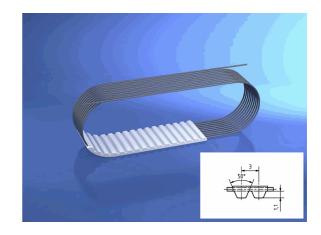

# 6 AT3/1512 mm

01.2023 10:01:

### **Technical Data**

| Weight | 0,021 kg per piece |
|--------|--------------------|
|        |                    |

belt type standard

eCl@ss 6.2 23-17-02-05

is standard no

material type TPUST1

pitch length 1.512,00 millimeter

polyamide tissue ohne

tension member belt standard

tooth profile AT 3

width 6,00 millimeter