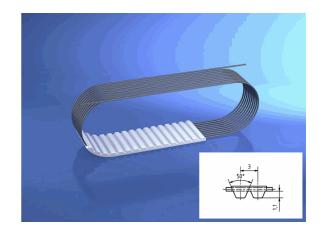

# 6 AT3/1215 mm

05.01.2023 09:59:25

### **Technical Data**

| Weight | 0,017 kg per | piece |
|--------|--------------|-------|
|        |              |       |

belt type standard

eCl@ss 6.2 23-17-02-05

is standard no

material type TPUST1

pitch length 1.215,00 millimeter

polyamide tissue ohne

tension member belt standard

tooth profile AT 3

width 6,00 millimeter

**BRECOFLEX®** - Zahnriemen

6 AT3/1215 mm

\* n/s - not specified n/a - not applicable