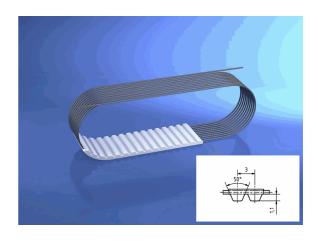

# 6 AT3/1215 mm

05.01.2023 09:59:25

### **Technical Data**

| Weight | 0,017 kg per | piece |
|--------|--------------|-------|
|        |              |       |

belt type standard

eCl@ss 6.2 23-17-02-05

is standard no

material type TPUST1

pitch length 1.215,00 millimeter

polyamide tissue ohne

tension member belt standard

tooth profile AT 3

width 6,00 millimeter

**BRECOFLEX®** - Zahnriemen

6 AT3/1215 mm

\* n/s - not specified n/a - not applicable