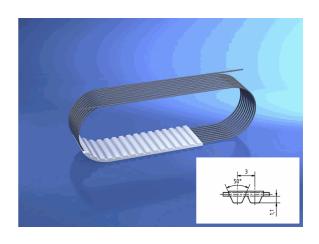

# 16 AT3/918 mm

05.01.2023 09:57:35

### **Technical Data**

| Weight | 0,034 kg per piece |
|--------|--------------------|
|        |                    |

belt type standard

eCl@ss 6.2 23-17-02-05

is standard no

material type TPUST1

pitch length 918,00 millimeter

polyamide tissue ohne

tension member belt standard

tooth profile AT 3

width 16,00 millimeter

**BRECOFLEX®** - Zahnriemen

16 AT3/918 mm

\* n/s - not specified n/a - not applicable