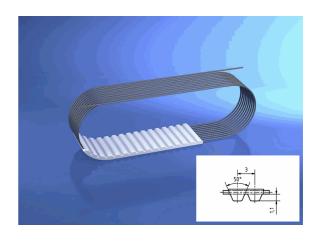

### **BRECOFLEX® - Zahnriemen**

# 10 AT3/918 mm

05.01.2023 09:57:28

pitch length 918,00 millimeter

polyamide tissue ohne

tension member belt standard

tooth profile AT 3

width 10,00 millimeter

**BRECOFLEX®** - Zahnriemen

10 AT3/918 mm

\* n/s - not specified n/a - not applicable