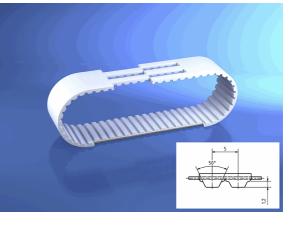

## 10214834

BRECO® - Zahnriemen, V

50 AT5 / 2000 mm, T

| Technical Data       |                        | N |
|----------------------|------------------------|---|
| Weight               | 1 kg per piece         |   |
| belt type            | Т                      |   |
| connection type      | weldet                 |   |
| eCl@ss 6.2           | 23-17-02-05            |   |
| material type        | TPUST1                 |   |
| pitch length         | 2.000,00 millimeter    |   |
| polyamide tissue     | ohne                   |   |
| tension member belt  | standard               |   |
| tooth profile        | AT 5                   |   |
| width                | 50,00 millimeter       |   |
| Conformity           |                        |   |
| Commodity code       | 39269097               |   |
| China-RoHS           | n/a                    |   |
| Dual-Use             | no                     |   |
| REACH regulation     | 2006/1907/EG (REACH)   |   |
| RoHS directive       | 2011/65/EU (RoHS II)   |   |
| RoHS directive (III) | 2015/863/EC (RoHS III) |   |
|                      |                        |   |

## 10214834

BRECO® - Zahnriemen, V

50 AT5 / 2000 mm, T

\* n/s - not specified n/a - not applicable

\*\* technical specifications/ conformities

This data sheet has been created with great care and all information has been checked for correctness. However, no liability is accepted for any incorrect or incomplete information. Product images and drawings are for illustration purposes only and may vary in detail. Due to the constant further development of the products, changes in the product range and the product design are reserved! Performance and consumption data as well as descriptions may therefore differ. The use of the products is beyond our control and is therefore not our area of responsibility.