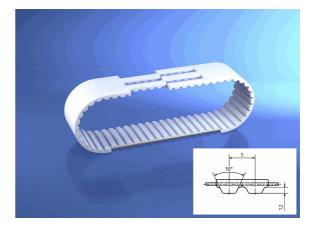

## 10214834

BRECO® - Zahnriemen, V

50 AT5 / 2000 mm, T

| Technical Data       |                        | N |
|----------------------|------------------------|---|
| Weight               | 1 kg per piece         |   |
| belt type            | Т                      |   |
| connection type      | weldet                 |   |
| eCl@ss 6.2           | 23-17-02-05            |   |
| material type        | TPUST1                 |   |
| pitch length         | 2.000,00 millimeter    |   |
| polyamide tissue     | ohne                   |   |
| tension member belt  | standard               |   |
| tooth profile        | AT 5                   |   |
| width                | 50,00 millimeter       |   |
| Conformity           |                        |   |
| Commodity code       | 39269097               |   |
| China-RoHS           | n/a                    |   |
| Dual-Use             | no                     |   |
| REACH regulation     | 2006/1907/EG (REACH)   |   |
| RoHS directive       | 2011/65/EU (RoHS II)   |   |
| RoHS directive (III) | 2015/863/EC (RoHS III) |   |
|                      |                        |   |

## 10214834

BRECO® - Zahnriemen, V

50 AT5 / 2000 mm, T

\* n/s - not specified n/a - not applicable

\*\* technical specifications/ conformities

This data sheet has been created with great care and all information has been checked for correctness. However, no liability is accepted for any incorrect or incomplete information. Product images and drawings are for illustration purposes only and may vary in detail. Due to the constant further development of the products, changes in the product range and the product design are reserved! Performance and consumption data as well as descriptions may therefore differ. The use of the products is beyond our control and is therefore not our area of responsibility.