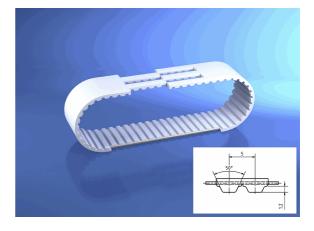

## 10214832

BRECO® - Zahnriemen, V

50 AT5 / 2000 mm

\* n/s - not specified n/a - not applicable

\*\* technical specifications/ conformities

This data sheet has been created with great care and all information has been checked for correctness. However, no liability is accepted for any incorrect or incomplete information. Product images and drawings are for illustration purposes only and may vary in detail. Due to the constant further development of the products, changes in the product range and the product design are reserved! Performance and consumption data as well as descriptions may therefore differ. The use of the products is beyond our control and is therefore not our area of responsibility.