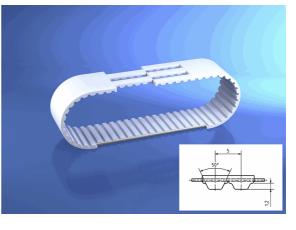

## 10214832

BRECO® - Zahnriemen, V

50 AT5 / 2000 mm

| Technical Data       | N                      |
|----------------------|------------------------|
| Weight               | 0,330 kg per piece     |
| belt type            | standard               |
| connection type      | weldet                 |
| eCl@ss 6.2           | 23-17-02-05            |
| material type        | TPUST1                 |
| pitch length         | 2.000,00 millimeter    |
| polyamide tissue     | ohne                   |
| tension member belt  | standard               |
| tooth profile        | AT 5                   |
| width                | 50,00 millimeter       |
| Conformity           |                        |
| Commodity code       | 39269097               |
| China-RoHS           | n/a                    |
| Dual-Use             | no                     |
| REACH regulation     | 2006/1907/EG (REACH)   |
| RoHS directive       | 2011/65/EU (RoHS II)   |
| RoHS directive (III) | 2015/863/EC (RoHS III) |
|                      |                        |