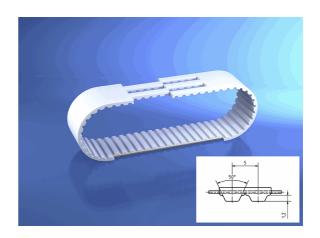

## **Technical Data**

Weight 0,210 kg per piece

belt type standard

connection type weldet

eCl@ss 6.2 23-17-02-05

material type TPUST1

pitch length 2.000,00 millimeter

polyamide tissue PAZ

tension member belt standard

tooth profile AT 5

width 32,00 millimeter