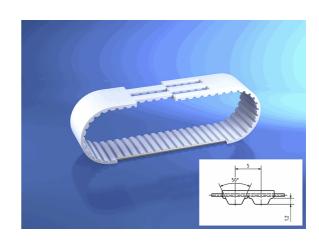

# BRECO® - Zahnriemen, V

# 32 AT5 / 2000 mm

24.04.2023 11:12:08

pitch length 2.000,00 millimeter

polyamide tissue ohne

tension member belt standard

tooth profile AT 5

width 32,00 millimeter

BRECO® - Zahnriemen, V

32 AT5 / 2000 mm

\* n/s - not specified n/a - not applicable