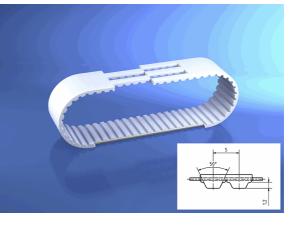

## 10214826

BRECO® - Zahnriemen, V

32 AT5 / 2000 mm, DR

| Technical Data       |                        | N |
|----------------------|------------------------|---|
| Weight               | 1 kg per piece         |   |
| belt type            | DR                     |   |
| connection type      | weldet                 |   |
| eCl@ss 6.2           | 23-17-02-05            |   |
| material type        | TPUST1                 |   |
| pitch length         | 2.000,00 millimeter    |   |
| polyamide tissue     | ohne                   |   |
| tension member belt  | standard               |   |
| tooth profile        | AT 5                   |   |
| width                | 32,00 millimeter       |   |
| Conformity           |                        |   |
| Commodity code       | 39269097               |   |
| China-RoHS           | n/a                    |   |
| Dual-Use             | no                     |   |
| REACH regulation     | 2006/1907/EG (REACH)   |   |
| RoHS directive       | 2011/65/EU (RoHS II)   |   |
| RoHS directive (III) | 2015/863/EC (RoHS III) |   |
|                      |                        |   |