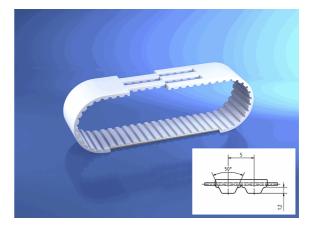

## 10214826

BRECO® - Zahnriemen, V

32 AT5 / 2000 mm, DR

\* n/s - not specified n/a - not applicable

\*\* technical specifications/ conformities

This data sheet has been created with great care and all information has been checked for correctness. However, no liability is accepted for any incorrect or incomplete information. Product images and drawings are for illustration purposes only and may vary in detail. Due to the constant further development of the products, changes in the product range and the product design are reserved! Performance and consumption data as well as descriptions may therefore differ. The use of the products is beyond our control and is therefore not our area of responsibility.