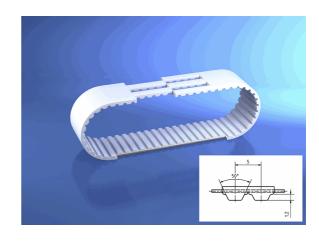

# 10214824

BRECO® - Zahnriemen, V

# 25 AT5 / 2000 mm

24.04.2023 11:11:53

### **Technical Data**

Weight 0,160 kg per piece

belt type standard

connection type weldet

eCl@ss 6.2 23-17-02-05

material type TPUST1

pitch length 2.000,00 millimeter

polyamide tissue ohne

tension member belt standard

tooth profile AT 5

width 25,00 millimeter