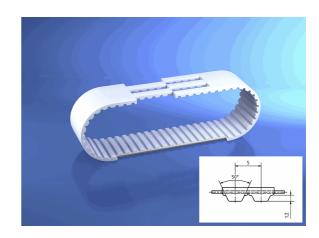

# 10214824

BRECO® - Zahnriemen, V

# 25 AT5 / 2000 mm

24.04.2023 11:11:53

### **Technical Data**

Weight 0,160 kg per piece

belt type standard

connection type weldet

eCl@ss 6.2 23-17-02-05

material type TPUST1

pitch length 2.000,00 millimeter

polyamide tissue ohne

tension member belt standard

tooth profile AT 5

width 25,00 millimeter