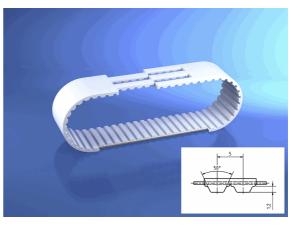

## 10214821

BRECO® - Zahnriemen, V

16 AT5 / 2000 mm

| Technical Data       |                        |
|----------------------|------------------------|
| Weight               | 0,110 kg per piece     |
| belt type            | standard               |
| connection type      | weldet                 |
| eCl@ss 6.2           | 23-17-02-05            |
| material type        | TPUST1                 |
| pitch length         | 2.000,00 millimeter    |
| polyamide tissue     | ohne                   |
| tension member belt  | standard               |
| tooth profile        | AT 5                   |
| width                | 16,00 millimeter       |
| Conformity           |                        |
| Commodity code       | 39269097               |
| China-RoHS           | n/a                    |
| Dual-Use             | no                     |
| REACH regulation     | 2006/1907/EG (REACH)   |
| RoHS directive       | 2011/65/EU (RoHS II)   |
| RoHS directive (III) | 2015/863/EC (RoHS III) |
|                      |                        |