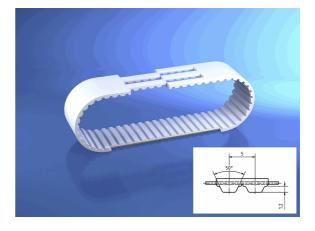

## 10214821

BRECO® - Zahnriemen, V

16 AT5 / 2000 mm

\* n/s - not specified n/a - not applicable

\*\* technical specifications/ conformities

This data sheet has been created with great care and all information has been checked for correctness. However, no liability is accepted for any incorrect or incomplete information. Product images and drawings are for illustration purposes only and may vary in detail. Due to the constant further development of the products, changes in the product range and the product design are reserved! Performance and consumption data as well as descriptions may therefore differ. The use of the products is beyond our control and is therefore not our area of responsibility.