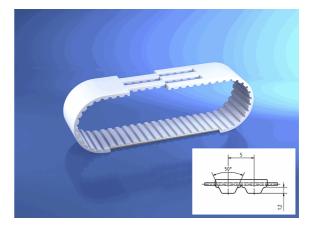

## 10214820

BRECO® - Zahnriemen, V

16 AT5 / 2000 mm, DR

\* n/s - not specified n/a - not applicable

\*\* technical specifications/ conformities

This data sheet has been created with great care and all information has been checked for correctness. However, no liability is accepted for any incorrect or incomplete information. Product images and drawings are for illustration purposes only and may vary in detail. Due to the constant further development of the products, changes in the product range and the product design are reserved! Performance and consumption data as well as descriptions may therefore differ. The use of the products is beyond our control and is therefore not our area of responsibility.