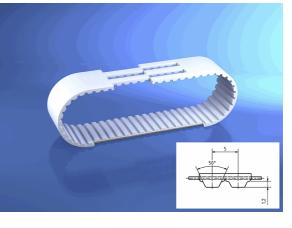

## 10214820

BRECO® - Zahnriemen, V

16 AT5 / 2000 mm, DR

| Technical Data       |                        | Ŋ |
|----------------------|------------------------|---|
| Weight               | 1 kg per piece         |   |
| belt type            | DR                     |   |
| connection type      | weldet                 |   |
| eCl@ss 6.2           | 23-17-02-05            |   |
| material type        | TPUST1                 |   |
| pitch length         | 2.000,00 millimeter    |   |
| polyamide tissue     | ohne                   |   |
| tension member belt  | standard               |   |
| tooth profile        | AT 5                   |   |
| width                | 16,00 millimeter       |   |
| Conformity           |                        |   |
| Commodity code       | 39269097               |   |
| China-RoHS           | n/a                    |   |
| Dual-Use             | no                     |   |
| REACH regulation     | 2006/1907/EG (REACH)   |   |
| RoHS directive       | 2011/65/EU (RoHS II)   |   |
| RoHS directive (III) | 2015/863/EC (RoHS III) |   |
|                      |                        |   |